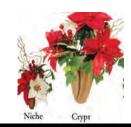

## <u>Beautiful Silk Arrangements</u> <u>Mausoleum & Niche Vases</u> (vase holder extra)

- Single Placement (#Niche 1x) \$15 or crypt(#Crypt 1x) \$25
- Year round (4) placement (Niche 4x) **\$50***or* Crypt (4) Placement (Crypt-4x) **\$90**