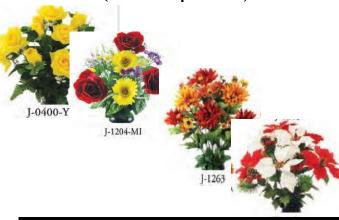

### **Beautiful Silk Arrangements 20" in Ground Vase**

- Single Placement (Enter #20-1x) \$25
- Year round 4 season placement \$90
   (Enter #20-4x on form)

#### 23" in Ground Vase

- Single Placement (#23-1x) \$40
- Year round 4 season placement **\$135** (Enter **#23-4x** on form)