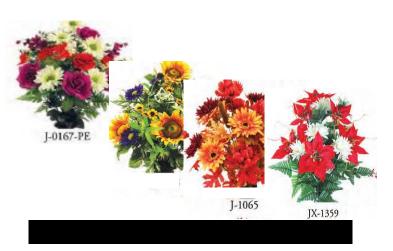

### **Beautiful Silk Arrangements 20" in Ground Vase**

- Single Placement (Enter #20-1x) \$25
- Year round 4 season placement \$90
   (Enter #20-4x on form)

#### 23" in Ground Vase

- Single Placement (#23-1x) \$40
- Year round 4 season placement **\$135** (Enter **#23-4x** on form)

#### Grave Stone Saddle 18"x32"

- Single Placement (Enter **Saddle-1x**) \$65
- Year round 3 season placement \$180
- (Enter Saddle -3x).