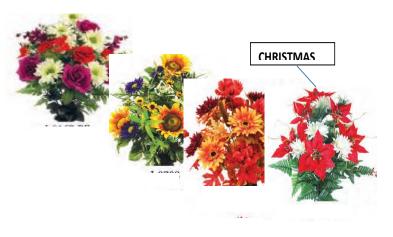

#### **Beautiful Silk Arrangements** 20" in Ground Vase

- Single Placement (Enter #20-1x) \$25
- Year round 4 season placement \$90
   (Enter #20-4x on form)

#### 23" in Ground Vase

- Single Placement (#23-1x) \$40
- Year round 4 season placement **\$135** (Enter **#23-4x** on form)

#### <u>Beautiful Silk Arrangements</u> <u>Mausoleum & Niche Vases</u> (vase holder extra)

- Single Placement (#Crypt/Niche 1x) \$25
- 4 times anytime (Crypt-4x) \$90

#### Grave Stone Saddle 18"x32"

- Single Placement (Enter Saddle-1x) \$65
- Year round 3 season placement \$180