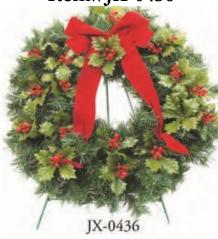

# 24" Balsam *FRESH*Decorated Christmas Wreaths

\$38 installed
After Thanksgiving
Item#2017W
or
"deer proof"
24" Artificial Wreath
\$55 installed
After Thanksgiving
Item#JX-0436