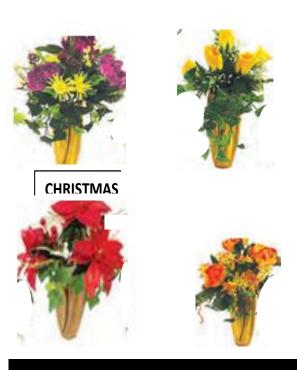

#### **Beautiful Silk Arrangements** 20" in Ground Vase

- Single Placement (Enter #20-1x) \$25
- Year round 4 season placement \$90
   (Enter #20-4x on form)

#### 23" in Ground Vase

- Single Placement (#23-1x) \$40
- Year round 4 season placement **\$135** (Enter **#23-4x** on form)