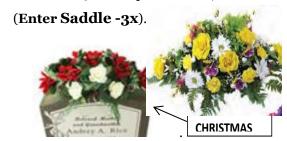

#### Grave Stone Saddle 18"x32"

- Single Placement (Enter Saddle-1x) \$65
- Year round 3 season placement \$180