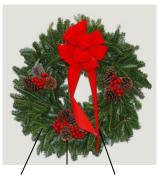

### FLOWER PLACEMENT PROGRAM

Remember those you cherish with flowers of the season placed throughout the year by our staff.

24"Fresh Balsam Wreaths on tripod placed after Thanksgiving by Graceland

Effective September 2017

# 24" Balsam *FRESH*Decorated Christmas Wreaths

\$38 installed
After Thanksgiving
Item#2017W
or
"deer proof"
24" Artificial Wreath
\$55 installed
After Thanksgiving
Item#JX-0436